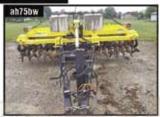

# Change Any Chisel Plow into a Vertical Tillage Coulter Machine

Save \$10,000 to \$15,000 with our user-friendly conversion kits!

## EXCLUSIVE 4 BALL BEARINGS ON THE SHAFT!

We have 4 ball bearings that make it a very heavy duty unit. We have other innovative parts like the DUST SHIELD. Kit includes 18" boron "earthen harden" 13 wave coulter blads and bolts.

Works on wheat stubble, corn stalks, and soybean residue in fall and spring. Cut up trash in the field or dry out the ground so you can plant days earlier.

# **Coulters Convert Chisel Plow To** Strip Till Machine

"A coulter kit from Ron's Manufacturing converts any chisel plow to a tool that prepares perfect seed beds for planting," says inventor and owner Ron Tschetter. Ron's coulters have stronger bearings than

other machines on the market to withstand tough working conditions and high horsepower tractors. Here are some differences between Ron and his competitors.

The competitors use a  $1\,1/4$  inch or 13/16 inch tapered bearing compared to the 1 3/8 inch size that Ron uses. Also, one of the competitors has a cap and strap mounting that has to be removed to tighten the tapered bearings. The other competitor has non-greasable bearings mounted lower on the shaft. Ron's kits have four larger, flat ball bearings that are pressed into the hub and a cold rolled shaft. That way when the bearings are worn some of it won't ruin the hub or the shaft like a self aligning bearing. When a self aligning bearing gets dry it spins in the hub and to prevent loss of nutrients and to control odor. ruins the hub. A pressed in bearing in a steel tubing won't do this.

The coulter kits come with 18 inch earthen hardened boron blades with 13 waves but larger or smallerblades can also be mounted. All blades are spaced 6 inches on center. The waves are 1 inch apart.

For more information contact Ron's Manufacturing 40582 187 St. · Carpenter, SD 57322 phone: 605-266-2177 E-mail: ron@ron'smfg.com