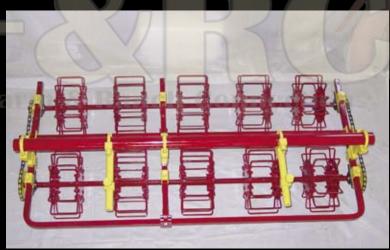

# **Coulters Convert Chisel Plow To** Strip Till Machine

"A coulter kit from Ron's Manufacturing converts any chisel plow to a tool that prepares perfect seed beds for planting," says inventor and owner Ron Tschetter. Ron's coulters have stronger bearings than

other machines on the market to withstand tough working conditions and high horsepower tractors. Here are some differences between Ron and his competitors.

The competitors use a  $1\,1/4$  inch or 13/16 inch tapered bearing compared to the 1 3/8 inch size that Ron uses. Also, one of the competitors has a cap and strap mounting that has to be removed to tighten the tapered bearings. The other competitor has non-greasable bearings mounted lower on the shaft. Ron's kits have four larger, flat ball bearings that are pressed into the hub and a cold rolled shaft. That way when the bearings are worn some of it won't ruin the hub or the shaft like a self aligning bearing. When a self aligning bearing gets dry it spins in the hub and to prevent loss of nutrients and to control odor. ruins the hub. A pressed in bearing in a steel tubing won't do this.

The strength and durability of Ron's kits is unsurpassed on the market. The bearing center support is greasable and the shaft is made of a cold rolled steel and drilled for a roll pin to the hub plate.

The outer shield is cup shaped and goes over the bearing center so that weeds and other materials can't get into the bearing seal. The hub plate is held on with a 3/4 inch bolt and collar.

In the fall the coulter can be used to lightly till the soil and incorporate and size residue, setting the stage for the spring

The coulter kits come with 18 inch earthen hardened boron blades with 13 waves but larger or smallerblades can also be mounted. All blades are spaced 6 inches on center. The waves are 1 inch apart.

For more information contact Ron's Manufacturing 40582 187 St. · Carpenter, SD 57322 phone: 605-266-2177 E-mail: ron@ron'smfg.com