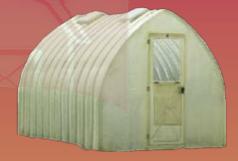

# Fiberglass Greenhouse Sales 989-544-2443

We are proud to offer quality molded fiberglass greenhouses in 3 sizes - our 8 foot "Hobby" Model, our 15 foot "Standard" Model, and our 30 foot "Homesteader" Model. These greenhouses come to you as a 1 piece unit that requires NO assembly, requires NO electricity for the solar operated roof vents, and requires NO maintenance.

We have most units in stock and ready for delivery from our Central Michigan location. Our Homesteader Model has options and is made to order so please allow 2-3 weeks for delivery. Our technicians deliver and install the greenhouse at your location so you don't have to do anything except decide where you want the greenhouse placed.