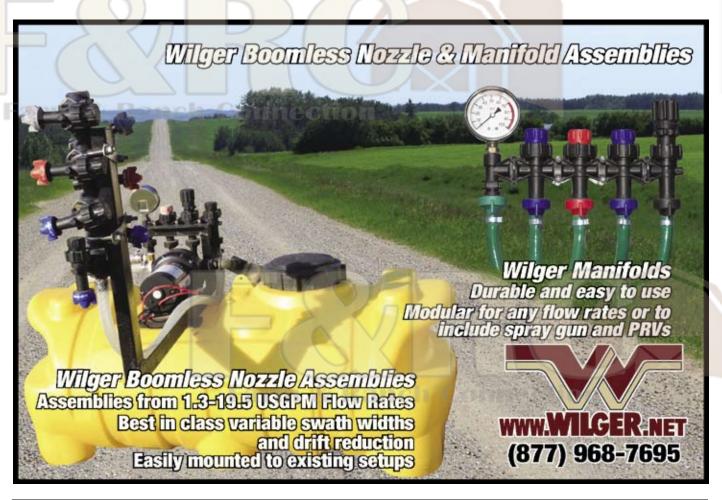

## EXCLUSIVE 4 BALL BEARINGS ON THE SHAFT!

We have 4 ball bearings that make it a very heavy duty unit. We have other innovative parts like the DUST SHIELD. Kit includes 18" boron "earthen harden" 13 wave coulter blads and bolts.

Works on wheat stubble, corn stalks, and soybean residue in fall and spring. Cut up trash in the field or dry out the ground so you can plant days earlier.