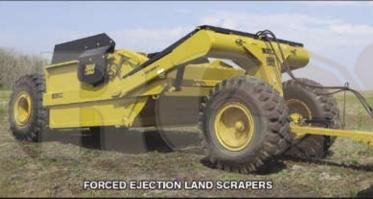

m/promo and enter the code "FRC17"!

Sales - Service - Install

www.dodausa.com

255 16th Street South, St. James, MN 56081

\$507**1.375**-5577





est 1979

RINGLE, WI

- ·Standard Size: 22' long X 10' wide with 4' sides
- ·Hydraulic Gauge Wheels on Dump End
- ·Hydraulic Drive
- Variable Speed Conveyor

files Table

- ·Steering Axle
- Both Side Discharge
- Sch-Unloading Traffair

  Steel and Aluminum
  - •30' through 50'
  - Swing Gate and Hi-Lift
  - ·Air or Spring Ride



manure Tank

9,500 gallons

Sizes Range From 2,000 to

**Available as Standard Gravity** 





Vacuum Tankers Dump Boxes
Manure Tankers Silage Trailers
Drop Deck Trailers Frac Tanks
Custom Equipment Truck Mounts
Pneumatic Trailers Spreaders

Flat Bed Trailers End Dumps



For All In Stock Silage Trailers!





















YOUR HARD WORKING RELIABLE PARTNER

# RAMROD

COMPACT MINI SKID LOADER SOLUTIONS

For over 30 years, RAMROD has engineered and manufactured material handling solutions for agriculture, construction, demolition, fencing & hundreds of other applications. With over 70 attachments the RAMROD can help benefit your business with compact, labour saving solutions.

# SEE THE DIFFERENCE LEON MAKES....

Serving all 7 continents and over 40 countries, we KNOW our Earth Moving and Material Handling Equipment will get your field ready for a successful harvest! Levelling, draining, earth moving, right to fertilizing....Trust LEON for a Land Makeover you will not regret!

Toll Free: 1-800-667-1581 or 306-786-2600 www.LEONSMFG.com www.RAMRODEQUIP.com







Super Floatation Tank Tires & Wheels