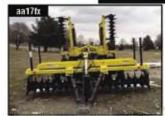

# Change Any Chisel Plow into a Vertical Tillage Coulter Machine

Save \$10,000 to \$15,000 with our user-friendly conversion kits!

## EXCLUSIVE 4 BALL BEARINGS ON THE SHAFT!

We have 4 ball bearings that make it a very heavy duty unit. We have other innovative parts like the DUST SHIELD. Kit includes 18" boron "earthen harden" 13 wave coulter blads and bolts.

Works on wheat stubble, corn stalks, and soybean residue in fall and spring. Cut up trash in the field or dry out the ground so you can plant days earlier.

# **Coulters Convert Chisel Plow To** Strip Till Machine

"A coulter kit from Ron's Manufacturing converts any chisel plow to a tool that prepares perfect seed beds for planting," says inventor and owner Ron Tschetter. Ron's coulters have stronger bearings than

other machines on the market to withstand tough working conditions and high horsepower tractors. Here are some differences between Ron and his competitors.

The competitors use a  $1\,1/4$  inch or 13/16 inch tapered bearing compared to the 1 3/8 inch size that Ron uses. Also, one of the competitors has a cap and strap mounting that has to be removed to tighten the tapered bearings. The other competitor has non-greasable bearings mounted lower on the shaft. Ron's kits have four larger, flat ball bearings that are pressed into the hub and a cold rolled shaft. That way when the bearings are worn some of it won't ruin the hub or the shaft like a self aligning bearing. When a self aligning bearing gets dry it spins in the hub and to prevent loss of nutrients and to control odor. ruins the hub. A pressed in bearing in a steel tubing won't do this.

The coulter kits come with 18 inch earthen hardened boron blades with 13 waves but larger or smallerblades can also be mounted. All blades are spaced 6 inches on center. The waves are 1 inch apart.

For more information contact Ron's Manufacturing 40582 187 St. · Carpenter, SD 57322 phone: 605-266-2177 E-mail: ron@ron'smfg.com