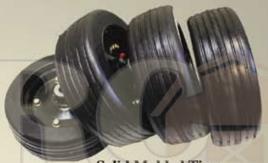

# **Laminated and Solid Molded Wheels**

Laminated Tires
Available in:
25"- 5 bolt pattern
21"-4 bolt & 5 bolt
15"- 4 bolt pattern
10"- various bushing sizes

Solid Molded Tires Available in 8", 9" and 10" diameter