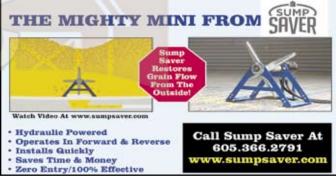

# DON'T RISK IT - FIX IT WITH THE MIGHTY MINI FROM SUMP SAVER

The Mighty Mini from Sump Saver effortlessly slices and crushes obstacles approaching the grain sump, safely restoring grain flow without ever stepping foot inside the bin. Are you ready to minimize your risk? Having placed Mighty Minis in grain bins for 8 years now, we find our customers that have restored grain flow again in just minutes returned to purchase more. Harvest will be here soon plan ahead for a safe and productive season.

Watch Videos At www.sumpsaver.com

- \* Make the Impossible Possible
- \* Avoid Cutting Holes in Your Grain Bin
- \* Plan for Safety
- \* Save Time & Money
- \* Invest in a Safe Solution

Order by August 30th and receive FREE Shipping.

Call Sump Saver At 605.366.2791 www.sumpsaver.com