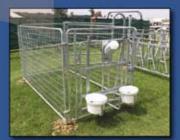

# MERICA'S MOST POPULAR ELEVATED CALF STALL

- Hot dipped galvanized finish
- Adaptable to elements inside or outside
- **Durable construction**
- Expanded metal plasticized coated floo
- Adjustable front head gate bar
- Entry access from both front and rear
- Adapts easily to new or existing buildings
- Easy to assemble

WENKE MANUFACTURING WE CAN CUSTOMIZE LARGE QUANTITIES TO YOUR SPECIFICATIONS

1-800-452-5886