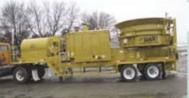

# **Patented Chopper Pumps**

Dual chopping system to prevent clogging

ch Connection

- Open design high speed impeller with adjustable pressure plate for unsurpassed performance with mechanical seals
- Electric/PTO models, 4ft to 20ft

# Manure Separators

- NEW Stainless casted augers with super hard coating for 40% dry bedding
- ◆NEW DODA self-adjusting weights
- Heavy duty planetary gearbox with 15HP USA electric motor

For a 5% discount go to dodausa.com/promo and enter the code "FRC17"!

Sales - Service - Install

www.dodausa.com

255 16th Street South, St. James, MN 56081

\$507**1.375**-5577

est 1979

RINGLE, WI

- ·Standard Size: 22' long X 10' wide with 4' sides
- ·Hydraulic Gauge Wheels on Dump End
- ·Hydraulic Drive
- Variable Speed Conveyor