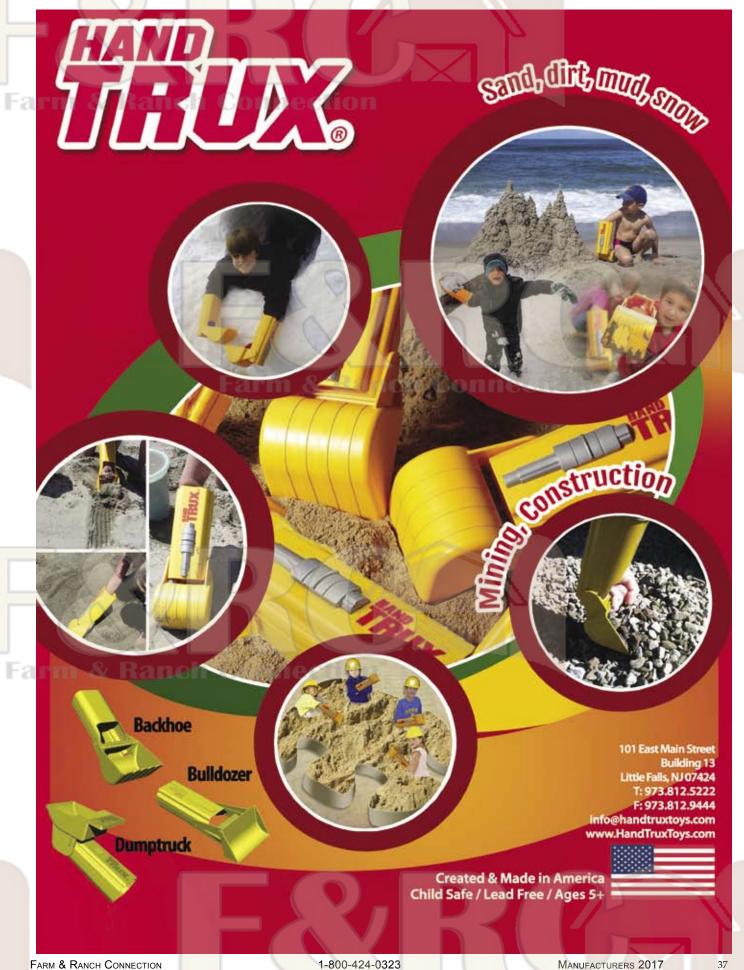

# Change Any Chisel Plow into a Vertical Tillage Coulter Machine

Save \$10,000 to \$15,000 with our user-friendly conversion kits!

## EXCLUSIVE 4 BALL BEARINGS ON THE SHAFT!

We have 4 ball bearings that make it a very heavy duty unit. We have other innovative parts like the DUST SHIELD. Kit includes 18" boron "earthen harden" 13 wave coulter blads and bolts.

Works on wheat stubble, corn stalks, and soybean residue in fall and spring. Cut up trash in the field or dry out the ground so you can plant days earlier.

# WE SHIP ANYWHERE!

"Made by Farmers, For Farmers."