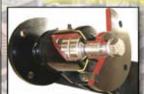

## EXCLUSIVE 4 BALL BEARINGS ON THE SHAFT!

We have 4 ball bearings that make it a very heavy duty unit. We have other innovative parts like the DUST SHIELD. Kit includes 18" boron "earthen harden" 13 wave coulter blads and bolts.

# **Coulters Convert Chisel Plow To** Strip Till Machine

"A coulter kit from Ron's Manufacturing converts any chisel plow to a tool that prepares perfect seed beds for planting," says inventor and owner Ron Tschetter. Ron's coulters have stronger bearings than

other machines on the market to withstand tough working conditions and high horsepower tractors. Here are some differences between Ron and his competitors.

The competitors use a  $1\,1/4$  inch or 13/16 inch tapered bearing compared to the 1 3/8 inch size that Ron uses. Also, one of the competitors has a cap and strap mounting that has to be removed to tighten the tapered bearings. The other competitor has non-greasable bearings mounted lower on the shaft. Ron's kits have four larger, flat ball bearings that are pressed into the hub and a cold rolled shaft. That way when the bearings are worn some of it won't ruin the hub or the shaft like a self aligning bearing. When a self aligning bearing gets dry it spins in the hub and to prevent loss of nutrients and to control odor. ruins the hub. A pressed in bearing in a steel tubing won't do this.

The strength and durability of Ron's kits is unsurpassed on the market. The bearing center support is greasable and the shaft is made of a cold rolled steel and drilled for a roll pin to the hub plate.

The outer shield is cup shaped and goes over the bearing center so that weeds and other materials can't get into the bearing seal. The hub plate is held on with a 3/4 inch bolt and collar.

In the fall the coulter can be used to lightly till the soil and incorporate and size residue, setting the stage for the spring