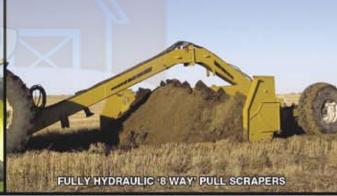

a.com/promo and enter the code "FRC17"!

Sales - Service - Install

www.dodausa.com

255 16th Street South, St. James, MN 56081

\$507**1.375**-5577





est 1979

RINGLE, WI

- ·Standard Size: 22' long X 10' wide with 4' sides
- ·Hydraulic Gauge Wheels on Dump End
- ·Hydraulic Drive
- Variable Speed Conveyor

files Table

- ·Steering Axle
- Both Side Discharge
- Sch-Unloading Traffair

  Steel and Aluminum
  - •30' through 50'
  - Swing Gate and Hi-Lift
  - ·Air or Spring Ride



manure Tank

9,500 gallons

Sizes Range From 2,000 to

**Available as Standard Gravity** 





Vacuum Tankers Dump Boxes
Manure Tankers Silage Trailers
Drop Deck Trailers Frac Tanks
Custom Equipment Truck Mounts
Pneumatic Trailers Spreaders

Flat Bed Trailers End Dumps



For All In Stock Silage Trailers!





















YOUR HARD WORKING RELIABLE PARTNER

# RAMROD

COMPACT MINI SKID LOADER SOLUTIONS

For over 30 years, RAMROD has engineered and manufactured material handling solutions for agriculture, construction, demolition, fencing & hundreds of other applications. With over 70 attachments the RAMROD can help benefit your business with compact, labour saving solutions.

# SEE THE DIFFERENCE LEON MAKES....

Serving all 7 continents and over 40 countries, we KNOW our Earth Moving and Material Handling Equipment will get your field ready for a successful harvest! Levelling, draining, earth moving, right to fertilizing....Trust LEON for a Land Makeover you will not regret!

Toll Free: 1-800-667-1581 or 306-786-2600 www.LEONSMFG.com www.RAMRODEQUIP.com







Super Floatation Tank Tires & Whee