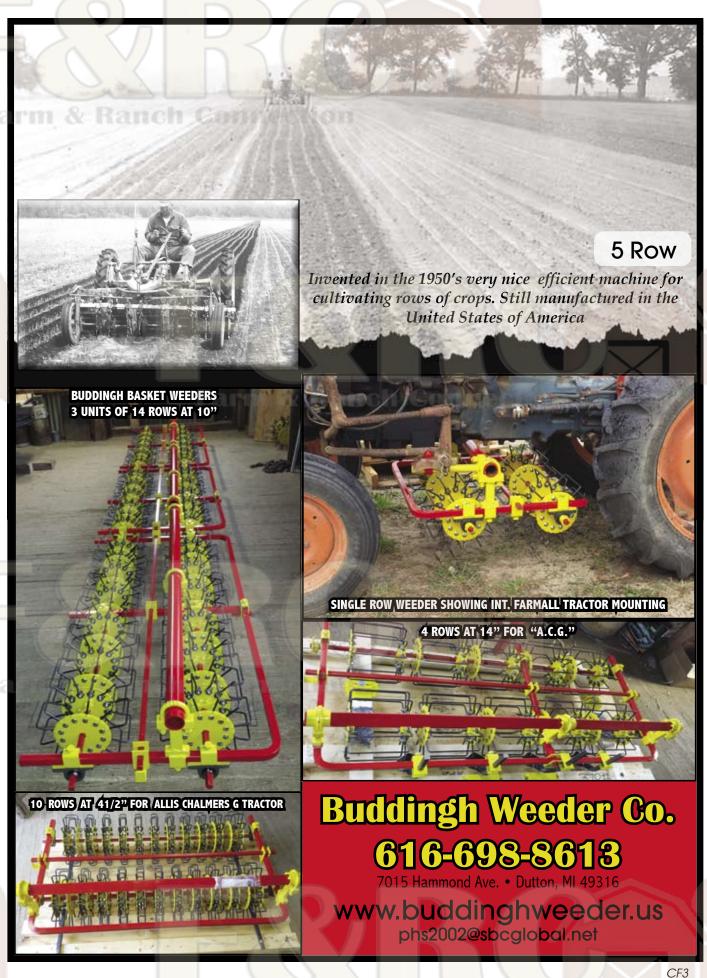

For more information, please call 1-888-723-3244 or visit our website at www.ublybean.com

Buddingh Weeder Co. was founded around 1950 by Case Buddingh and JG Sarver. From the start their goal has been to develop machinery to reduce the labor hours required to grow produce and nursery stock. Over the years

many different machines were designed and manufactured. Two designs have withstood the test of time ,the basket weeder and the rubber finger weeder. Both of these machines are still available,60 years later and still made in

Dutton Michigan. The new machines are stronger and have more steel on them than the ones made years ago, however we still receive an occasional parts order for machines from the late 50's

Buddingh Weeder Co.

this is a very interesting machine that has been in use by growers since the 1950's . 1/4 inch spring wires around about a 13 inch diameter cylinder works the soil between your plant rows cultivating or weeding. The soil conditioning effect is very nice, some growers use the machines before seeding their crops to give a nice bed for weed seeds to sprout first. What makes the wheel hoe action is 2 sprockets holding back the rotary tilling of the wire basket cylinder.. One is a 18 tooth sprocket on one axle. The other is a 10 tooth sprocket on the rear axle. This lets the front and rear axles of wires rotating in the soil work against each other . Like an egg beater only 1/4 inch round spring wire has a better self cleaning action. With the buddingh weeder you may travel at higher speeds throwing less dirt into the rows than dragging shovel sweeps type cultivators. These machine are used by vegetable, produce, tree nursery growers, etc

#### **Buddingh Weeder Co.**

7015 Hammond Ave. • Dutton, MI 49316

616-698-8613

www.buddinghweeder.us

For over a century,
Parker County, Texas
has been noted for
its excellent quality
of watermelons. T.A.
Willhite began growing
melons in the 1900s
around Poolville, in the
northern part of Parker
County. It was in 1904