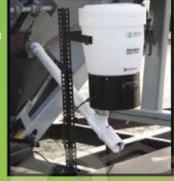

# SEED TREATERS - Accurate Metering!

#### DISPENSES

- > TALC
- > 80/20 TALC/GRAPHITE
- **GRAPHITE**
- > INOCULANTS
- . . . ACCURATELY!

12# to 120# Per Hour

#### **Seed Treater Features**

- > Heavy Duty Container
- > 50% More Capacity
- Maximum UV Inhibitors
- Container is Water Tight
- Steel Metering Blade
- > Accurate Metering

Model mounts to dispense product directly into hopper or conveyor. Wires direct to conveyor or 60' wiring

AUGER MOUNT

Design keeps treater vertical for even unloading

MOUNTS ON MOST SEED TENDERS