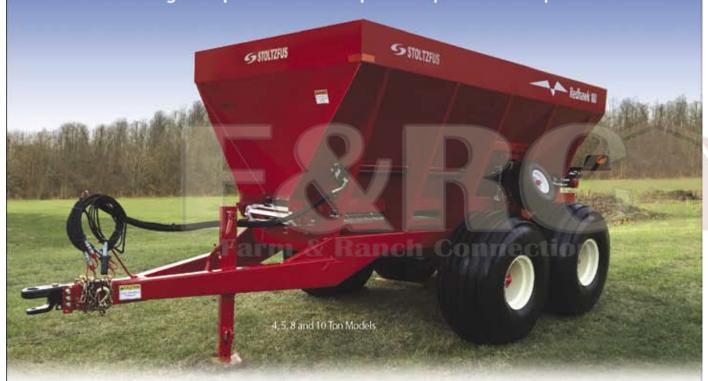

# The Most Versatile All-Purpose Ground Driven Spreader

Powerful enough to spread wet-lime plus the precision to spread fertilizer

There are many spreaders, but none engineered and built like the Redhawk™ series from Stoltzfus. This is a ground-driven spreader taken to the next level.

The 10 ton Ground Driven Spreader's exclusive dual-contact press wheel gives the unit lime power and fertilizer precision down to 125 lbs per acre. All in a single versatile spreader.

Unibody fully welded COR-TEN\* construction, top driven spinners, and purpose-built walking beam suspension result in a multi-use spreader designed for decades of use. That's the Stoltzfus Difference.

# Building spreaders for multi-purpose applications for 70 Years!