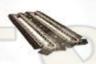

The coulter kits come with 18 inch earthen hardened boron blades with 13 waves but larger or smallerblades can also be mounted. All blades are spaced 6 inches on center. The waves are 1 inch apart.

For more information contact Ron's Manufacturing 40582 187 St. · Carpenter, SD 57322 phone: 605-266-2177 E-mail: ron@ron'smfg.com