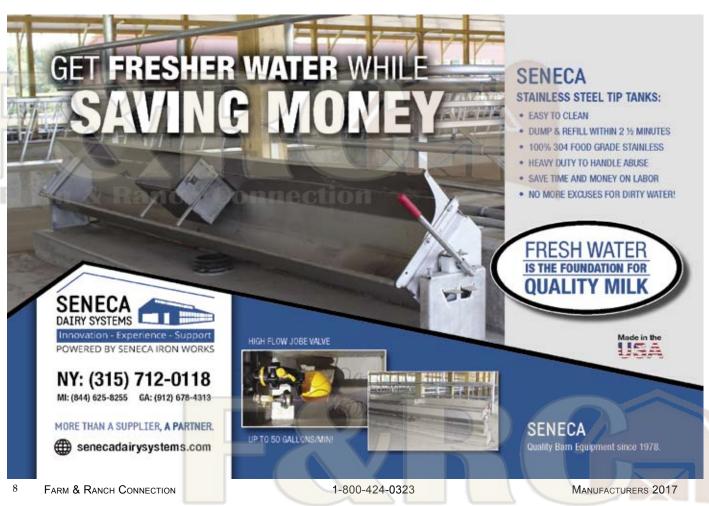

shing sizes



Solid Molded Tires Available in 8", 9" and 10" diameter

# NEW

# Assemblies to Fit Almost Every Mower!!







# B[G-2500

# MADE TO REPLACE THE USED AIRCRAFT TIRE!

Designed to get the job done.

Will out perform and out last the used aircraft tires.

First time ever with treads for better traction!

2 yrs R&D and over 3,000hrs. testing in the field by commercial cutters.

25" x 6.25" in a 5 Bolt Pattern



CHECK OUT OUR WHEEL DEALS AND MONTHLY SPECIALS PAGES

Visit www.highgrademfg.com or Call 912-330-0708



2248 Avenue of Industries, Corning, IA USA 50841 mailto:sales10@brownbearcorp.com

Composting and Windrowing Attachments for all size applications MANURE Swine • Poultry • Beef or Dairy Cattle



641-316-7196





www.brownbearcorp.com
Reader Service No. 10













EXISTING PARLOR

Monitor herd health, milking and washing in real-time and accessable through your management software.

> Call us today to find out more.



Farm

WAIKATO

aicwaikato.com 275 Investment Court Verona, Wisconsin 53593

866,648,6455

THE UPGRADE SPECIALISTS





Spreads easily w/lime spreading equip.

Suitable for organic farming

Superior alternative to chemical fertilizers

Stimulates soil health & improves crop production

Excellent source of slow-releasing nitrogen.

Contains 80 lbs. of Nitrogen per ton.

**Brian Geerlings** Fertilizer Sales Manager

Office: (616) 642-9421 • Cell: (616) 902-2025 bgeerlings@herbrucks.com

HERBRUCK POULTRY RANCH, INC.

www.herbrucks.com





a registered nurse and avid deer hunter. Chisholm noted that it would be handy to have a vending