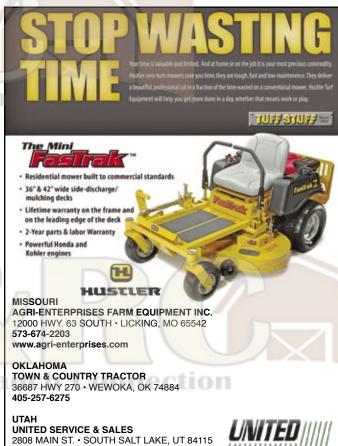

# **Coulters Convert Chisel Plow To** Strip Till Machine

"A coulter kit from Ron's Manufacturing converts any chisel plow to a tool that prepares perfect seed beds for planting," says inventor and owner Ron Tschetter. Ron's coulters have stronger bearings than

other machines on the market to withstand tough working conditions and high horsepower tractors. Here are some differences between Ron and his competitors.

The competitors use a  $1\,1/4$  inch or 13/16 inch tapered bearing compared to the 1 3/8 inch size that Ron uses. Also, one of the competitors has a cap and strap mounting that has to be removed to tighten the tapered bearings. The other competitor has non-greasable bearings mounted lower on the shaft. Ron's kits have four larger, flat ball bearings that are pressed into the hub and a cold rolled shaft. That way when the bearings are worn some of it won't ruin the hub or the shaft like a self aligning bearing. When a self aligning bearing gets dry it spins in the hub and to prevent loss of nutrients and to control odor. ruins the hub. A pressed in bearing in a steel tubing won't do this.

The strength and durability of Ron's kits is unsurpassed on the market. The bearing center support is greasable and the shaft is made of a cold rolled steel and drilled for a roll pin to the hub plate.

The outer shield is cup shaped and goes over the bearing center so that weeds and other materials can't get into the bearing seal. The hub plate is held on with a 3/4 inch bolt and collar.

In the fall the coulter can be used to lightly till the soil and incorporate and size residue, setting the stage for the spring

dry out wet soils. The Vertical Tillage Coulter Kit Attachment also works well in no-till. conservation tillage, and conventional tillage operations. The wavy coulter design loosens and fluffs the soil so it warms more quickly in spring and breaks the crust which energizes the seedbed for maximum growth and yield

The coulters also allow shallow seedbed preparation, which decreases the risk of excess soil density below the root zone.

Operating at a field speed of 6 to 10 mph allows quick mixing of manure and soil to prevent loss of nutrients and to control odor. The coulter setup can also be used for very shallow incorporation of fertilizer and certain herbicides Operating at a field speed of 6 to 10 mph allows quick mixing of manure and soil to prevent quick mixing of manure and soil The coulter setup can also be used for very shallow incorporation of fertilizer and certain herbicides.

The coulter kits come with 18 inch earthen hardened boron blades with 13 waves but larger or smallerblades can also be mounted. All blades are spaced 6 inches on center. The waves are 1 inch apart.

For more information contact Ron's Manufacturing 40582 187 St. · Carpenter, SD 57322 phone: 605-266-2177 E-mail: ron@ron'smfg.com