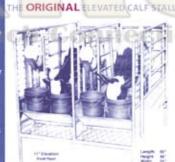

# MERICA'S MOST POPULAR ELEVATED CALF STALL

- Hot dipped galvanized finish
- Adaptable to elements inside or outside
- **Durable construction**
- Expanded metal plasticized coated floo
- Adjustable front head gate bar
- Entry access from both front and rear
- Adapts easily to new or existing buildings
- Easy to assemble

WENKE MANUFACTURING WE CAN CUSTOMIZE LARGE QUANTITIES TO YOUR SPECIFICATIONS

1-800-452-5886