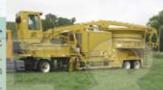

files Table

- ·Steering Axle
- Both Side Discharge
- Sch-Unloading Traffair

  Steel and Aluminum
  - •30' through 50'
  - Swing Gate and Hi-Lift
  - ·Air or Spring Ride

manure Tank

9,500 gallons

Sizes Range From 2,000 to

**Available as Standard Gravity** 

Vacuum Tankers Dump Boxes
Manure Tankers Silage Trailers
Drop Deck Trailers Frac Tanks
Custom Equipment Truck Mounts
Pneumatic Trailers Spreaders

Flat Bed Trailers End Dumps

For All In Stock Silage Trailers!

YOUR HARD WORKING RELIABLE PARTNER