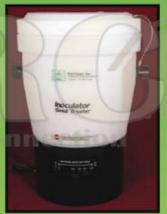

# SEED TREATERS - Accurate Metering!

#### DISPENSES

- > TALC
- > 80/20 TALC/GRAPHITE
- **GRAPHITE**
- > INOCULANTS
- . . . ACCURATELY!

12# to 120# Per Hour

#### **Seed Treater Features**

- > Heavy Duty Container
- > 50% More Capacity
- Maximum UV Inhibitors
- Container is Water Tight
- Steel Metering Blade
- > Accurate Metering

Model mounts to dispense product directly into hopper or conveyor. Wires direct to conveyor or 60' wiring

AUGER MOUNT

Design keeps treater vertical for even unloading

MOUNTS ON MOST SEED TENDERS