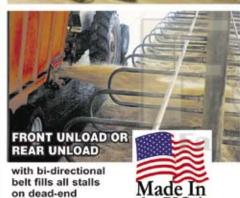

# Stall Bodder Specialists

Straw Bedders | Stall Bedders | Sand Bedders Rear Discharge Rear Unload And MUCH more!

Our stall bedders work equally well with sawdust, shredded wallboard, compost manure, wood chips, sand and chopped

Front discharge, Rear discharge, Truck mounted, multiple sizes, we can tailor a machine to suit any farms

Truck-mounted units available

405 Birch Bay-Lynden Road, Lynden, WA 98264

"Custom Built, Built to Last"