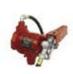

# **Coulters Convert Chisel Plow To** Strip Till Machine

"A coulter kit from Ron's Manufacturing converts any chisel plow to a tool that prepares perfect seed beds for planting," says inventor and owner Ron Tschetter. Ron's coulters have stronger bearings than

other machines on the market to withstand tough working conditions and high horsepower tractors. Here are some differences between Ron and his competitors.

The competitors use a  $1\,1/4$  inch or 13/16 inch tapered bearing compared to the 1 3/8 inch size that Ron uses. Also, one of the competitors has a cap and strap mounting that has to be removed to tighten the tapered bearings. The other competitor has non-greasable bearings mounted lower on the shaft. Ron's kits have four larger, flat ball bearings that are pressed into the hub and a cold rolled shaft. That way when the bearings are worn some of it won't ruin the hub or the shaft like a self aligning bearing. When a self aligning bearing gets dry it spins in the hub and to prevent loss of nutrients and to control odor. ruins the hub. A pressed in bearing in a steel tubing won't do this.

The strength and durability of Ron's kits is unsurpassed on the market. The bearing center support is greasable and the shaft is made of a cold rolled steel and drilled for a roll pin to the hub plate.

The outer shield is cup shaped and goes over the bearing center so that weeds and other materials can't get into the bearing seal. The hub plate is held on with a 3/4 inch bolt and collar.

In the fall the coulter can be used to lightly till the soil and incorporate and size residue, setting the stage for the spring