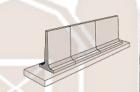

# Precast Concrete Bunker Tee Panel

Crest Precast Concrete offers freestanding Tee walls for Corn & Hay silage and they may be used for storing any bulk material. These sections are manufactured with 6,000 psi concrete and sections are solid thru out to provide a very durable product. Units are reinforced, engineered and manufactured to the highest standards.

5ft-2in Bunker Silo Tee
6ft Bunker Silo Tee
8ft-6in Bunker Silo Tee
10ft-6in Bunker Silo Tee 72'
10ft-6in Bunker Silo Tee 96'
12ft Bunker Silo Tee
14ft Bunker Silo Tee
16ft Bunker Silo Tee (T)
6ft Bunker Silo Tee (L)
16ft Bunker Silo Tee (L)