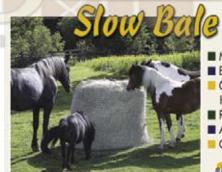

# Save Your Hay. Save Your Money.

- Mimics Grazina
- Eliminates Waste
- Calms Aggressive Horses
- Reduces Boredom
- All Bale Sizes Available
- One Year Warranty

\*Retail Inquiries Welcome

- Made from woven. breathable 100% polypropylene
- Safe, durable,
- & effective Affordable
- UV protected
- 1 year replacement warranty

Available in 4, 5, 6 foot sizes

www.bigbalebuddy.com • 866-389-9952

1-800-424-0323 FARM & RANCH CONNECTION MANUFACTURERS 2017