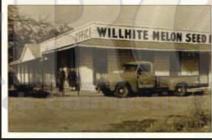

#### **Buddingh Weeder Co.**

7015 Hammond Ave. • Dutton, MI 49316

616-698-8613

www.buddinghweeder.us

For over a century,
Parker County, Texas
has been noted for
its excellent quality
of watermelons. T.A.
Willhite began growing
melons in the 1900s
around Poolville, in the
northern part of Parker
County. It was in 1904

that this county first achieved distinction by winning first prize for both the size and quality of its watermelons at the World's Fair in St. Louis, Missouri. About a year later, friends suggested that Mr. Willhite start selling seed. He sold a few melons that year and 77 pounds of seed. From that humble beginning, Willhite Melon Seed Farms began.

Mr. Willhite originally operated the business in a building at his home, but as business grew, he moved into the First State Bank of Poolville office, which had closed during bad economic times. During this time, "Tom Watson" and "Stone Mountain" were popular varieties of watermelons. Mr. Willhite passed away, and his daughter, Miss Clara Lee Willhite became owner and manager in the 1940s. This was a period of growth for the company during which Miss Clara expanded the business not only from coast to coast, but also worldwide. Clara Lee WillhiteShe continued as owner and manager until her death in the 1960s. Upon her death, the business was acquired by two of