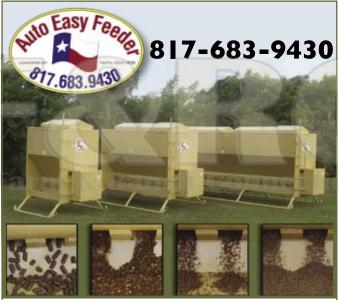

Auto Easy Feeder is a programmable feeder. You can program the feeder to feed up to 80 times a day, if desired and you can also set the length of run time to determine the amount of feed dispensed. This Auto Easy Feeder will dispense different types and sizes of bulk feed, textured-type feed an all size cubes without adjustment in between types of feed. Feed is dispensed in the 2 sided 8 foot feed troughs. The Auto Easy Feeder uses a 12 volt deep cycle battery, the 12 volt battery is recharged by a solar cell system. This programmable Auto Easy Feeder is American made, built heavy to last. Built with heavy schedule 40 pipe, 3/16 steel and 14 gauge steel, built on skids for easy moving, and a powder coated finish to stand up to heat and cold.

# www.autoeasyfeeder.com

STALL BEDS FOR HOLSTEIN DAIRY COWS

- No Hock Abrasion
- No Absorbency
- Guaranteed to Stay Soft
- 5 or 10 Year Written Warranty