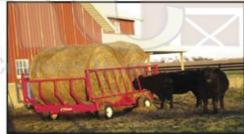

# Amazing Double Duty Bale Mover & Self Feeder...

"My cows don't waste enough hay to lay on anymore." R.M., Dardanelle, AR

Excited cattlemen & women testify saving tons of expensive hay with the 22' BALE MOVER with quick-tach sliding feeder panels.

"It works great! My bales are small, so it took 14 bales to fill it, and they hardly wasted any at all. I am well satisfied and would recommend it to anyone interested in one."- D.B., Rising Sun, IN

"The Bale Carrier/Feeder is the best thing I ever bought for my farm. I love telling others about it." - A.M., Berryville, VA

"IT'S HARD TO BELIEVE, my cows waste less hay feeding eight bales... than from one bale in my other feeders!" - R.K., Hubbard Lake, MI

"My neighbors look on with envy when they see me haul 11 bales or feed 8 bales at a time. I have cut my chore time from 1/2 day to 2 hours." - S.M., Simpsonville, SC

"Since I have another full time job, I can't spend much time with my

cattle. My bale feeder will feed 50 cows for about 5 days. It is hard to believe how well they clean up everything. Because of the drought last year, I am short of hay so I loaded 8 bales of wheat straw - when I checked on my cows later it was all cleaned up! There

> 800-677-2802 www.e-ztrail.com

wasn't enough left to tell whether they were eating hay or straw." -B.A., Mantua, OH

**Factory Price** \$4,500 Financing available

Jr. Bale Carrier/Feeder, 2 bale capacity -\$1,975