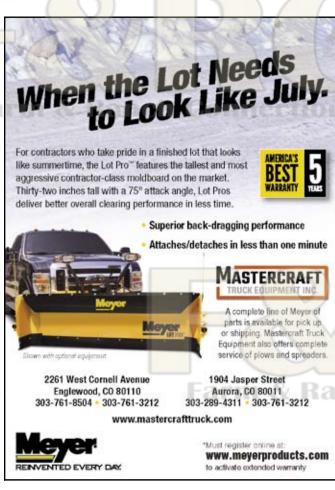

# Change Any Chisel Plow into a Vertical Tillage Coulter Machine

Save \$10,000 to \$15,000 with our user-friendly conversion kits!

## EXCLUSIVE 4 BALL BEARINGS ON THE SHAFT!

We have 4 ball bearings that make it a very heavy duty unit. We have other innovative parts like the DUST SHIELD. Kit includes 18" boron "earthen harden" 13 wave coulter blads and bolts.

Works on wheat stubble, corn stalks, and soybean residue in fall and spring. Cut up trash in the field or dry out the ground so you can plant days earlier.

# WE SHIP ANYWHERE!

"Made by Farmers, For Farmers."