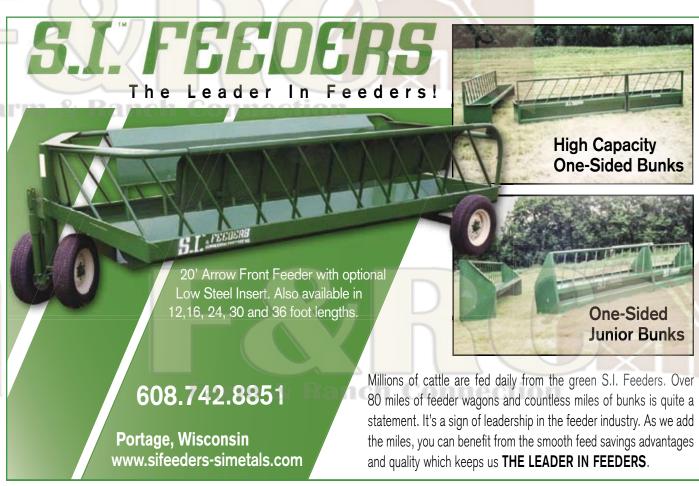

ed for storing any bulk material. These sections are manufactured with 6,000 psi concrete and sections are solid thru out to provide a very durable product. Units are reinforced, engineered and manufactured to the highest standards.

5ft-2in Bunker Silo Tee
6ft Bunker Silo Tee
8ft-6in Bunker Silo Tee
10ft-6in Bunker Silo Tee 72'
10ft-6in Bunker Silo Tee 96'
12ft Bunker Silo Tee
14ft Bunker Silo Tee
16ft Bunker Silo Tee (T)
6ft Bunker Silo Tee (L)
16ft Bunker Silo Tee (L)

La Crescent, MN - Barneveld, WI

800-658-9045

www.crestprecastconcrete.com

# BUILDING A CORRAL?

WE'VE GOT WHAT YOU NEED!





# **CONTINUOUS FENCING:**







# **ALWAYS!** Lowest prices...

**ASK ABOUT OUR FENCING MATERIALS:** 













844-304-3214

 ${\sf GoBobCentral.com}$ 

1-800-424-0323

Manufacturers 2017





# Amazing Double Duty Bale Mover & Self Feeder...

"My cows don't waste enough hay to lay on anymore." R.M., Dardanelle, AR



Excited cattlemen & women testify saving tons of expensive hay with the 22' BALE MOVER with quick-tach sliding feeder panels.

"It works great! My bales are small, so it took 14 bales to fill it, and they hardly wasted any at all. I am well satisfied and would recommend it to anyone interested in one."- D.B., Rising Sun, IN

"The Bale Carrier/Feeder is the best thing I ever bought for my farm. I love telling others about it." - A.M., Berryville, VA

"IT'S HARD TO BELIEVE, my cows waste less hay feeding eight bales... than from one bale in my other feeders!" - R.K., Hubbard Lake, MI

"My neighbors look on with envy when they see me haul 11 bales or feed 8 bales