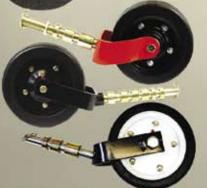

# **Laminated and Solid Molded Wheels**

Laminated Tires
Available in:
25"- 5 bolt pattern
21"-4 bolt & 5 bolt
15"- 4 bolt pattern
10"- various bushing sizes

Solid Molded Tires Available in 8", 9" and 10" diameter

25" x 6.25" in a 5 Bolt Pattern

CHECK OUT OUR WHEEL DEALS AND MONTHLY SPECIALS PAGES

Visit www.highgrademfg.com or Call 912-330-0708

2248 Avenue of Industries, Corning, IA USA 50841 mailto:sales10@brownbearcorp.com