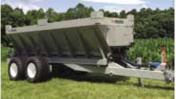

Sales - Service - Install

www.dodausa.com

255 16th Street South, St. James, MN 56081

\$507**1.375**-5577

est 1979

RINGLE, WI

- ·Standard Size: 22' long X 10' wide with 4' sides
- ·Hydraulic Gauge Wheels on Dump End
- ·Hydraulic Drive
- Variable Speed Conveyor

files Table

- ·Steering Axle
- Both Side Discharge
- Sch-Unloading Traffair

  Steel and Aluminum
  - •30' through 50'
  - Swing Gate and Hi-Lift
  - ·Air or Spring Ride

manure Tank

9,500 gallons

Sizes Range From 2,000 to

**Available as Standard Gravity** 

Vacuum Tankers Dump Boxes
Manure Tankers Silage Trailers
Drop Deck Trailers Frac Tanks
Custom Equipment Truck Mounts
Pneumatic Trailers Spreaders

Flat Bed Trailers End Dumps