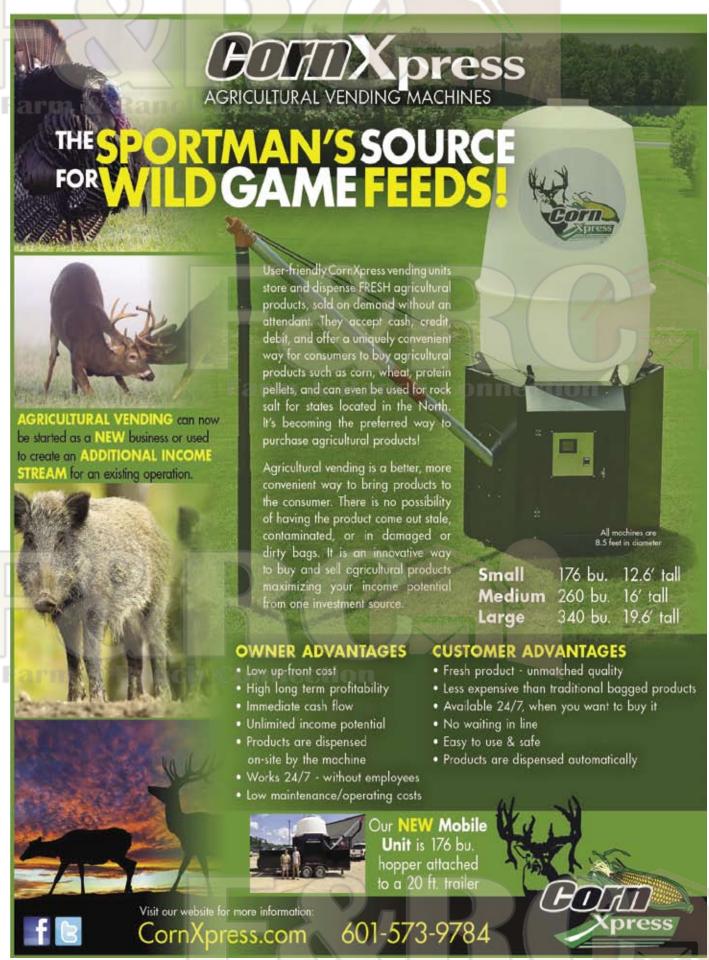

Office: (616) 642-9421 • Cell: (616) 902-2025 bgeerlings@herbrucks.com

HERBRUCK POULTRY RANCH, INC.

www.herbrucks.com

a registered nurse and avid deer hunter. Chisholm noted that it would be handy to have a vending machine for corn so he could make purchases day or night. In 2011, the partners hired an engineer to design two models - one that holds 260 bushels and one that holds 340. Medical sales representative, Dan Barnes, joined the new business, bringing organizational and marketing skills.

"Our user-friendly units dispense fresh grain on demand without an attendant," Barnes says. "Our business approach is to manufacture the Corn Xpress vending machines and sell distributorships. Buvers own the machine and set prices based on local markets."

Barnes says that until now people who need to buy corn for wildlife or to feed livestock must do so within typical business hours. That's a problem with today's busy schedules. With Corn Xpress they can buy at their own

convenience 24/7.

set up to sell by the pound in quantities of the owners preference; i.e. 30, 50, 200, 330lbs., depending on the bucket, barrel, or bags customers want An unloading auger feeds into trucks or

trailers. Just a standard 120 AC volt plug and a concrete slab is required to run the vending machine, so it can be set up at any high traffic location, such as a convenience store, sporting goods store, or local co-op.

Barnes notes that Corn Xpress can also dispense other grains, pellets, and even rock salt.

Cost for the standard models are around \$30,000.00, which includes setup, 1 year warranty, sales support, and maintenance. Depending on the location, return on investment averages 3 years, Barnes says. The first two Corn Xpress agricultural vending machines were set up in Mississippi in 2014 and has expanded to over 120 machines in 16 states. Corn Xpress has added a small size standard machine that holds 176 bushels, a mobile machine, and a zoo machine. The mobile machine is the 176 bushel hopper mounted on a dual axle trailer that eliminates the need of a concrete slab and can be easily moved for refilling. The zoo machine is a 0.5 ton model that dispenses quantities of 3, 6, 12 oz (handfuls) of feed for the children feeding goats, pigs, chickens, etc. at petting zoos. Corn Xpress is ready to team up with more entrepreneurs in additional states who are looking to create additional

For more information, contact Dan Barnes (ph 601-573-9784); Or go to the company website at www.cornxpress.com or Facebook page.

MANUFACTURERS 2017