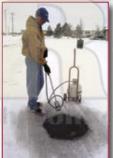

# **Coulters Convert Chisel Plow To** Strip Till Machine

"A coulter kit from Ron's Manufacturing converts any chisel plow to a tool that prepares perfect seed beds for planting," says inventor and owner Ron Tschetter. Ron's coulters have stronger bearings than

other machines on the market to withstand tough working conditions and high horsepower tractors. Here are some differences between Ron and his competitors.

The competitors use a  $1\,1/4$  inch or 13/16 inch tapered bearing compared to the 1 3/8 inch size that Ron uses. Also, one of the competitors has a cap and strap mounting that has to be removed to tighten the tapered bearings. The other competitor has non-greasable bearings mounted lower on the shaft. Ron's kits have four larger, flat ball bearings that are pressed into the hub and a cold rolled shaft. That way when the bearings are worn some of it won't ruin the hub or the shaft like a self aligning bearing. When a self aligning bearing gets dry it spins in the hub and to prevent loss of nutrients and to control odor. ruins the hub. A pressed in bearing in a steel tubing won't do this.

The strength and durability of Ron's kits is unsurpassed on the market. The bearing center support is greasable and the shaft is made of a cold rolled steel and drilled for a roll pin to the hub plate.

The outer shield is cup shaped and goes over the bearing center so that weeds and other materials can't get into the bearing seal. The hub plate is held on with a 3/4 inch bolt and collar.

In the fall the coulter can be used to lightly till the soil and incorporate and size residue, setting the stage for the spring

dry out wet soils. The Vertical Tillage Coulter Kit Attachment also works well in no-till. conservation tillage, and conventional tillage operations. The wavy coulter design loosens and fluffs the soil so it warms more quickly in spring and breaks the crust which energizes the seedbed for maximum growth and yield

The coulters also allow shallow seedbed preparation, which decreases the risk of excess soil density below the root zone.

Operating at a field speed of 6 to 10 mph allows quick mixing of manure and soil to prevent loss of nutrients and to control odor. The coulter setup can also be used for very shallow incorporation of fertilizer and certain herbicides Operating at a field speed of 6 to 10 mph allows quick mixing of manure and soil to prevent quick mixing of manure and soil The coulter setup can also be used for very shallow incorporation of fertilizer and certain herbicides.

The coulter kits come with 18 inch earthen hardened boron blades with 13 waves but larger or smallerblades can also be mounted. All blades are spaced 6 inches on center. The waves are 1 inch apart.

For more information contact Ron's Manufacturing 40582 187 St. · Carpenter, SD 57322 phone: 605-266-2177 E-mail: ron@ron'smfg.com