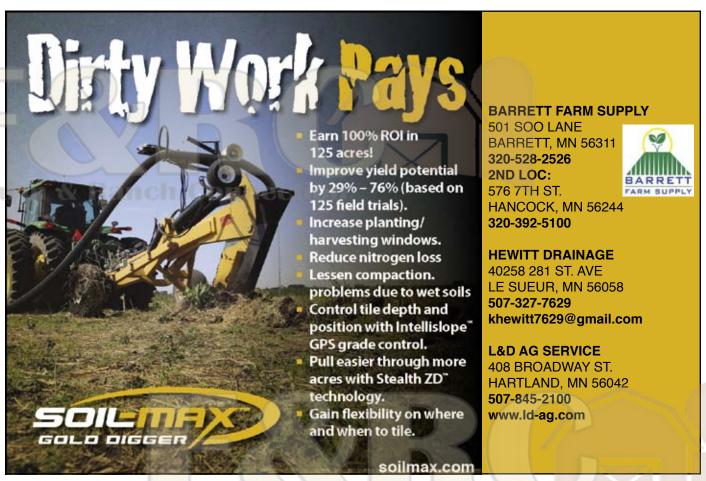

# Change Any Chisel Plow into a Vertical Tillage Coulter Machine

Save \$10,000 to \$15,000 with our user-friendly conversion kits!

## EXCLUSIVE 4 BALL BEARINGS ON THE SHAFT!

We have 4 ball bearings that make it a very heavy duty unit. We have other innovative parts like the DUST SHIELD. Kit includes 18" boron "earthen harden" 13 wave coulter blads and bolts.

Works on wheat stubble, corn stalks, and soybean residue in fall and spring. Cut up trash in the field or dry out the ground so you can plant days earlier.

# WE SHIP ANYWHERE!

"Made by Farmers, For Farmers."

# Ron's Mfg.

rontschetter123@gmail.com

605-350-2112

www.ronsmfg.com