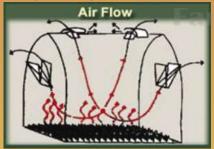

#### **VENTING ADVANTAGE**

air-flowThe solar venting feature of the Simply Solar Greenhouse is only a part of the ventilation engineering. The front door has a large drop-down window. There is another sizable window in the rear wall of the greenhouse. The 2 or 4 generous roof vents are installed offset so when open, they will capture a breeze regardless from which direction it blows. The solar venting mechanicals are distinctive in that the cylinders are filled with beeswax which melts and expands when warmed causing the venting cylinder to expand. This action causes the vent covers to open in direct proportion to the inside temperature. The temperature at which the vents operate can be loosely set by the customer to customize the application. This is a great time and worry saver especially in the spring and fall when the daytime temperatures vary greatly from the morning and evening temperatures. You don't have to be home to open and close the vents and the greenhouse won't overheat or overcool.