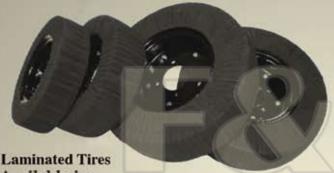

# **Laminated and Solid Molded Wheels**

Laminated Tires
Available in:
25"- 5 bolt pattern
21"-4 bolt & 5 bolt
15"- 4 bolt pattern
10"- various bushing sizes

Solid Molded Tires Available in 8", 9" and 10" diameter