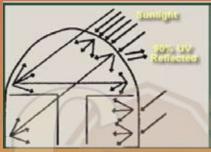

Solar PrismThe Prism Effect is another advantage of our Gothic arch design. This Prism Effect is created by our manufacturing process, our special resin formula and the arch design. In producing a greenhouse, millions of chopped greenhouse quality fiberglass fibers are bonded together with the special hot resin mix. The layers are rolled and pressed together making a uniform thickness. As sunlight enters the greenhouse, it is reflected and refracted by the chopped fiberglass fibers all around the greenhouse space. This means that on cloudy days, it is actually brighter inside than outside. It also means that there are no shadows inside the greenhouse since the light is bounced into every nook and cranny. And, there is no framing or foundation obstacles to cause dark spots. Because there are no shadows, you can grow on multiple levels within the greenhouse. You can plant directly in the ground soil or raised beds, in containers on the ground, on benches, shelves, lattice, and even hanging overhead from optional misting system plumbing or optional hanging plant frames. Our resin formula is formulated to contain a special UV blocking agent to protect your plants from harmful UV rays. UV is bad for people and bad for plants by burning them and causing them to shut down and fail. See diagram above.