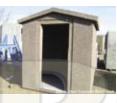

# Precast Concrete Storm Shelters

Crest Precast manufactures precast buildings for above ground storm and tornado shelters. Shelters are constructed using FEMA guidelines 320 and 361 and are designed by a structural engineer to exacting standards.

Our company can design community and commercial storm & safe rooms for local approval.

The residential unit is seamless and has no weld plates or caulk joints.

The structure is designed with a gable roof that blends in to most sites.