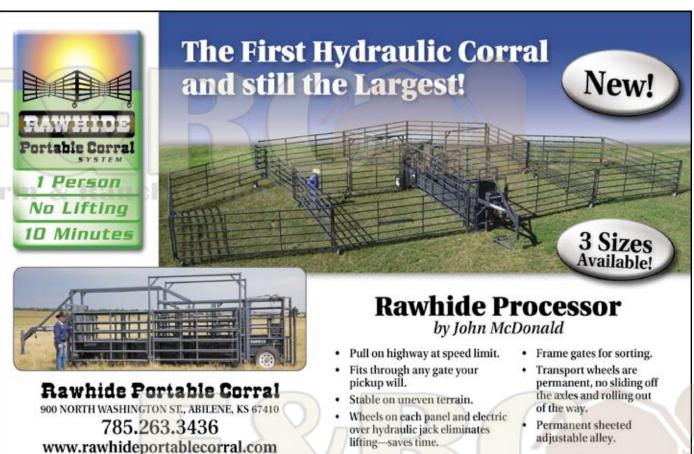

for storing any bulk material. These sections are manufactured with 6,000 psi concrete and sections are solid thru out to provide a very durable product. Units are reinforced, engineered and manufactured to the highest standards.

5ft-2in Bunker Silo Tee
6ft Bunker Silo Tee
8ft-6in Bunker Silo Tee
10ft-6in Bunker Silo Tee 72'
10ft-6in Bunker Silo Tee 96'
12ft Bunker Silo Tee
14ft Bunker Silo Tee
16ft Bunker Silo Tee (T)
6ft Bunker Silo Tee (L)
16ft Bunker Silo Tee (L)

La Crescent, MN - Barneveld, WI

800-658-9045

www.crestprecastconcrete.com

# BUILDING A CORRAL?

WE'VE GOT WHAT YOU NEED!





# **CONTINUOUS FENCING:**







# **ALWAYS!** Lowest prices...

**ASK ABOUT OUR FENCING MATERIALS:** 













844-304-3214

 ${\sf GoBobCentral.com}$ 

1-800-424-0323

Manufacturers 2017





# Amazing Double Duty Bale Mover & Self Feeder...

"My cows don't waste enough hay to lay on anymore." R.M., Dardanelle, AR



Excited cattlemen & women testify saving tons of expensive hay with the 22' BALE MOVER with quick-tach sliding feeder panels.

"It works great! My bales are small, so it took 14 bales to fill it, and they hardly wasted any at all. I am well satisfied and would recommend it to anyone interested in one."- D.B., Rising Sun, IN

"The Bale Carrier/Feeder is the best thing I ever bought for my farm. I love telling others about it." - A.M., Berryville, VA

"IT'S HARD TO BELIEVE, my cows waste less hay feeding eight bales... than from one bale in my other feeders!" - R.K., Hubbard Lake, MI

"My neighbors look on with envy when they see me haul 11 bales or feed 8 bales at