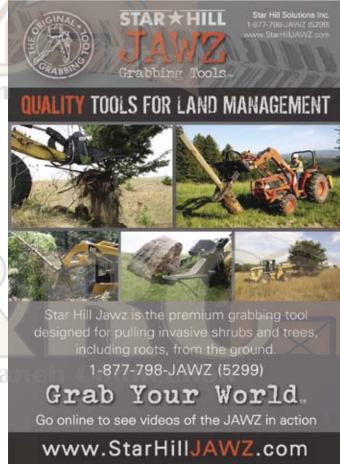

# Change Any Chisel Plow into a Vertical Tillage Coulter Machine

Save \$10,000 to \$15,000 with our user-friendly conversion kits!

## EXCLUSIVE 4 BALL BEARINGS ON THE SHAFT!

We have 4 ball bearings that make it a very heavy duty unit. We have other innovative parts like the DUST SHIELD. Kit includes 18" boron "earthen harden" 13 wave coulter blads and bolts.

Works on wheat stubble, corn stalks, and soybean residue in fall and spring. Cut up trash in the field or dry out the ground so you can plant days earlier.

# WE SHIP ANYWHERE!

"Made by Farmers, For Farmers."