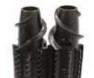

# **Coulters Convert Chisel Plow To** Strip Till Machine

"A coulter kit from Ron's Manufacturing converts any chisel plow to a tool that prepares perfect seed beds for planting," says inventor and owner Ron Tschetter. Ron's coulters have stronger bearings than

dry out wet soils. The Vertical Tillage Coulter Kit Attachment also works well in no-till. conservation tillage, and conventional tillage operations. The wavy coulter design loosens and fluffs the soil so it warms more quickly in spring and breaks the crust which energizes the seedbed for maximum growth and yield

The coulters also allow shallow seedbed preparation, which decreases the risk of excess soil density below the root zone.

Operating at a field speed of 6 to 10 mph allows quick mixing of manure and soil to prevent loss of nutrients and to control odor. The coulter setup can also be used for very shallow incorporation of fertilizer and certain herbicides Operating at a field speed of 6 to 10 mph allows quick mixing of manure and soil to prevent quick mixing of manure and soil The coulter setup can also be used for very shallow incorporation of fertilizer and certain herbicides.

The coulter kits come with 18 inch earthen hardened boron blades with 13 waves but larger or smallerblades can also be mounted. All blades are spaced 6 inches on center. The waves are 1 inch apart.

For more information contact Ron's Manufacturing 40582 187 St. · Carpenter, SD 57322 phone: 605-266-2177 E-mail: ron@ron'smfg.com