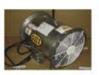

## EXCLUSIVE 4 BALL BEARINGS ON THE SHAFT!

We have 4 ball bearings that make it a very heavy duty unit. We have other innovative parts like the DUST SHIELD. Kit includes 18" boron "earthen harden" 13 wave coulter blads and bolts.

Works on wheat stubble, corn stalks, and soybean residue in fall and spring. Cut up trash in the field or dry out the ground so you can plant days earlier.