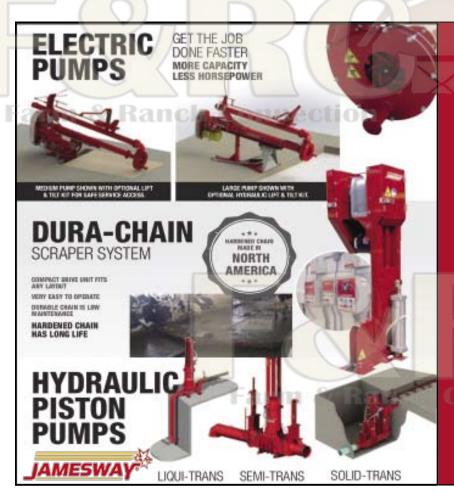

# **Patented Chopper Pumps**

Dual chopping system to prevent clogging

ch Connection

- Open design high speed impeller with adjustable pressure plate for unsurpassed performance with mechanical seals
- Electric/PTO models, 4ft to 20ft

# Manure Separators

- NEW Stainless casted augers with super hard coating for 40% dry bedding
- ◆NEW DODA self-adjusting weights
- Heavy duty planetary gearbox with 15HP USA electric motor

For a 5% discount go to dodausa.com/promo and enter the code "FRC17"!

Sales - Service - Install

www.dodausa.com

255 16th Street South, St. James, MN 56081

\$507**1.375**-5577

est 1979

RINGLE, WI

- ·Standard Size: 22' long X 10' wide with 4' sides
- ·Hydraulic Gauge Wheels on Dump End
- ·Hydraulic Drive
- Variable Speed Conveyor