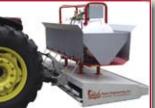

# **Coulters Convert Chisel Plow To** Strip Till Machine

"A coulter kit from Ron's Manufacturing converts any chisel plow to a tool that prepares perfect seed beds for planting," says inventor and owner Ron Tschetter. Ron's coulters have stronger bearings than

other machines on the market to withstand tough working conditions and high horsepower tractors. Here are some differences between Ron and his competitors.

The competitors use a  $1\,1/4$  inch or 13/16 inch tapered bearing compared to the 1 3/8 inch size that Ron uses. Also, one of the competitors has a cap and strap mounting that has to be removed to tighten the tapered bearings. The other competitor has non-greasable bearings mounted lower on the shaft. Ron's kits have four larger, flat ball bearings that are pressed into the hub and a cold rolled shaft. That way when the bearings are worn some of it won't ruin the hub or the shaft like a self aligning bearing. When a self aligning bearing gets dry it spins in the hub and to prevent loss of nutrients and to control odor. ruins the hub. A pressed in bearing in a steel tubing won't do this.

The strength and durability of Ron's kits is unsurpassed on the market. The bearing center support is greasable and the shaft is made of a cold rolled steel and drilled for a roll pin to the hub plate.

The outer shield is cup shaped and goes over the bearing center so that weeds and other materials can't get into the bearing seal. The hub plate is held on with a 3/4 inch bolt and collar.

In the fall the coulter can be used to lightly till the soil and incorporate and size residue, setting the stage for the spring

dry out wet soils. The Vertical Tillage Coulter Kit Attachment also works well in no-till. conservation tillage, and conventional tillage operations. The wavy coulter design loosens and fluffs the soil so it warms more quickly in spring and breaks the crust which energizes the seedbed for maximum growth and yield

The coulters also allow shallow seedbed preparation, which decreases the risk of excess soil density below the root zone.

Operating at a field speed of 6 to 10 mph allows quick mixing of manure and soil to prevent loss of nutrients and to control odor. The coulter setup can also be used for very shallow incorporation of fertilizer and certain herbicides Operating at a field speed of 6 to 10 mph allows quick mixing of manure and soil to prevent quick mixing of manure and soil The coulter setup can also be used for very shallow incorporation of fertilizer and certain herbicides.

The coulter kits come with 18 inch earthen hardened boron blades with 13 waves but larger or smallerblades can also be mounted. All blades are spaced 6 inches on center. The waves are 1 inch apart.

For more information contact Ron's Manufacturing 40582 187 St. · Carpenter, SD 57322 phone: 605-266-2177 E-mail: ron@ron'smfg.com